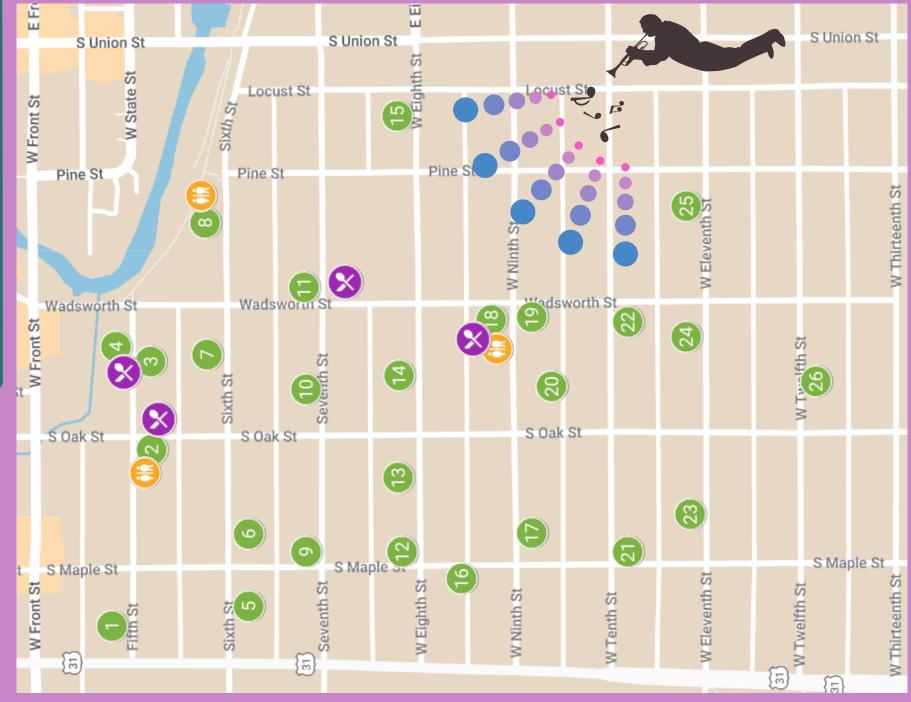

## Porch Fest September 17th

|                | Map# | Address     |
|----------------|------|-------------|
|                | 1    | 620 5th     |
| 5th Street     | 2    | 206 S Oak   |
| Porches        | 3    | 417 5th     |
|                | 4    | 410 5th     |
|                | 5    | 609 6th     |
| 6th Street     | 6    | 535 6th     |
| Porches        | 7    | 416 6th     |
|                | 8    | 322 6th     |
|                | 9    | 540 W 7th   |
| 7th Street     | 10   | 430 W 7th   |
| Porches        | 11   | 340 W 7th   |
|                |      |             |
|                | 12   | 540 W 8th   |
| 8th Street     | 13   | 502 W 8th   |
| Porches        | 14   | 426 W 8th   |
|                | 15   | 206 W 8th   |
|                | 16   | 512 S Maple |
|                | 17   | 533 W 9th   |
| 9th Street     | 18   | 402 W 9th   |
| Porches        | 19   | 403 W 9th   |
|                | 20   | 427 W 9th   |
| 10th Street    | 21   | 543 W 10th  |
| Porches        | 22   | 407 W 10th  |
|                |      |             |
|                | 23   | 526 W 11th  |
| 11-13th Street | 24   | 410 W 11th  |
| Porches        | 25   | 310 W 11th  |

## Map