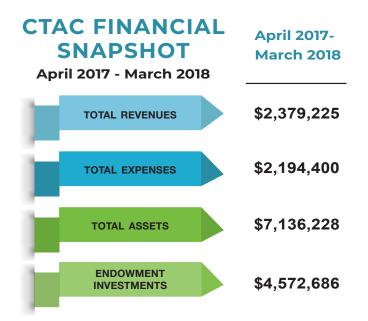

-13. He's chaired the Investment Committee since 2011, and continues that role today. In the fall of 2018, Tony will once again take up the financial reigns of Crooked Tree Arts Center as Treasurer. Crooked Tree Arts Center is so fortunate to have Tony on the team.

Tony and his wife Juli were first introduced to Crooked Tree Arts Center as guests at D'Art for Art in 2006. And...they haven't missed one yet! They enjoy Swirl, concerts, exhibit openings, and the CTAC School of Ballet performances. Together they have introduced CTAC to many of their friends, often filling multiple tables at D'Art. For over a decade, Tony has volunteered hundreds of hours to the benefit of CTAC and is one of our best champions. We thank you Tony for your continued service and dedication to our mission.









# **OURDONORS & MEMBERS**

## Thank you! Listed donors made a gift to CTAC between April 1, 2017 and March 31, 2018

#### \$50,000 and above

Michigan Council for Arts and Cultural Affairs Offield Family Foundation Mr. and Mrs. Jim Offield

#### \$10,000 to \$49,999

Mr. and Mrs. Tom Bickersteth Mr. and Mrs. Gordon Bonfield \* + Mr. and Mrs. I om Bickerstetn ♦ ▲
Mr. and Mrs. Gordon Bonfield \* ♦ ▲
Pier and Renee Borra ▲
Mr. and Mrs. David Crouse \* ♦ ▲
Gay Cummings ♦
Mrs. Adele Dilschneider \* ▲
Jo Anne Doll ♦ ▲
Fabiano Brothers ♦ ▲
Mr. and Mrs. James C. Fabiano, Sr. \* ♦ ▲
Mr. and Mrs. James Fabiano, II \* ♦ ▲
Fidelity Charitable ♦
Frey Foundation ♦
Mr. and Mrs. H. Roemer McPhee and PECO Foundation ♦
Kelsey Offield and Cole Sternberg ♦ ▲
Petoskey-Harbor Springs Area Community Foundation